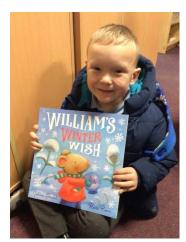

## **Reception Bookvent**

Reception began their countdown to Christmas with a special 'Bookvent'. They have brought in some of their favourite festive stories and are enjoying unwrapping one each day to share together at home time.