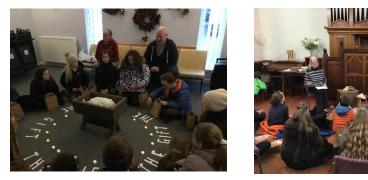

### **Christmas Labyrinth**

Thank you to Springwell Village Methodist Church for organising the Christmas Labyrinth. The children enjoyed following the labyrinth and hearing about all the different parts of the Christmas story. They also loved their goodie bags and the lovely knitted angels.

Thanks again Reverend Matt and the congregation!