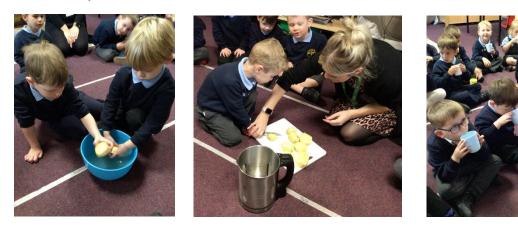

#### Year 1 Listening Walk

Year 1 have been learning all about their senses. This week, they learned all about their sense of hearing. They made some extra special ears then went on a sound walk throughout school. They heard cars, lorries and even keyboards!