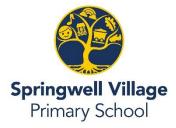

### **Potato Harvest**

Last year's nursery and reception classes created a vegetable patch in their Forest School sessions. They planted lots of different vegetables, but the most successful was the potato patch. Mr McGibbon harvested about 30 potatoes last week, so the children had fun turning them into a delicious leek and potato soup. It went down a treat to warm them up on a cold and wet day!